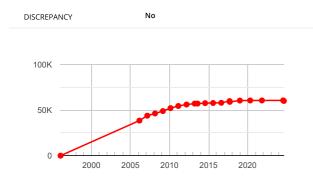

| DATE            | READING      | SOURCE |  |  |
|-----------------|--------------|--------|--|--|
| Current Reading |              |        |  |  |
| 24/08/2024      | 60,000 Miles | ADVERT |  |  |
| Historical Read | ings         |        |  |  |
| 23/07/2024      | 60,598 Miles | МОТ    |  |  |
| 01/11/2021      | 60,545 Miles | мот    |  |  |
| 01/05/2020      | 60,511 Miles | мот    |  |  |
| 03/01/2019      | 60,410 Miles | МОТ    |  |  |
| 20/09/2017      | 58,977 Miles | ADVERT |  |  |
| 09/09/2017      | 59,824 Miles | МОТ    |  |  |
| 17/08/2016      | 57,956 Miles | МОТ    |  |  |
| 31/07/2015      | 57,738 Miles | МОТ    |  |  |
| 24/07/2014      | 57,581 Miles | МОТ    |  |  |
| 05/08/2013      | 57,104 Miles | МОТ    |  |  |
| 21/03/2013      | 57,078 Miles | МОТ    |  |  |
| 06/03/2012      | 56,062 Miles | МОТ    |  |  |
| 16/02/2011      | 54,457 Miles | МОТ    |  |  |
| 16/02/2010      | 52,120 Miles | МОТ    |  |  |
| 24/02/2009      | 48,894 Miles | МОТ    |  |  |
| 22/02/2008      | 46,272 Miles | МОТ    |  |  |
| 24/02/2007      | 43,839 Miles | МОТ    |  |  |
| 21/02/2006      | 38,470 Miles | МОТ    |  |  |