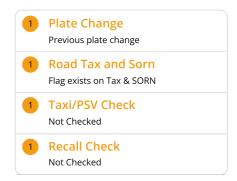

# Plate Change

Found 1 minor issue

PLATE CHANGES

| REG     | START      | FINISH     | DURATION          |
|---------|------------|------------|-------------------|
| N225HLA | 25/08/2016 | N/A        | 8 years           |
| N11DVE  | 02/09/2013 | 25/08/2016 | 2 years 11 months |
| А18КРТ  | 19/09/2005 | 02/09/2013 | 7 years 11 months |
| N225HLA | 07/07/2005 | 19/09/2005 | 2 months          |
| K88MER  | 14/06/2002 | 07/07/2005 | 3 years           |
| N225HLA | 16/01/1996 | 14/06/2002 | 6 years 4 months  |

| Tax & SORN          |     |  |  |
|---------------------|-----|--|--|
| Found 1 minor issue |     |  |  |
|                     |     |  |  |
| TAX VALID           | N/A |  |  |
| TAX EXPIRY          | N/A |  |  |
| SORN                | Yes |  |  |
|                     |     |  |  |

# Service History

| At Risk                  |             |             |  |  |
|--------------------------|-------------|-------------|--|--|
|                          |             |             |  |  |
| AT RISK                  | Νο          |             |  |  |
|                          |             |             |  |  |
|                          |             |             |  |  |
| Taxi/PSV Check           |             |             |  |  |
| Found 1 minor issue      |             |             |  |  |
|                          |             |             |  |  |
| FOUND ON TAXI/PSV DATAB/ | ASE         | Not Checked |  |  |
|                          |             |             |  |  |
| Recall Check             |             |             |  |  |
| Found 1 minor issue      |             |             |  |  |
|                          |             |             |  |  |
| RECALL OUTSTANDING       | Not Checked |             |  |  |