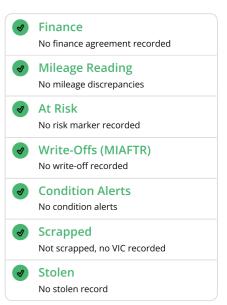

# Finance

| FINANCE         | Νο         |
|-----------------|------------|
| LAST CHECKED ON | 28/08/2024 |

| W  | rite Off (MIAFTR)  |    |  |
|----|--------------------|----|--|
|    | WRITE-OFF (MIAFTR) | Νο |  |
| Co | ondition Alerts    |    |  |
| _  | CONDITION ALERT    | No |  |
| Sc | rapped             |    |  |
| _  | SCRAPPED<br>VIC    | No |  |
|    |                    |    |  |
| St | olen               |    |  |
|    | STOLEN             | Νο |  |

# Service History

| At Risk                  |             |             |  |  |
|--------------------------|-------------|-------------|--|--|
|                          |             |             |  |  |
| AT RISK                  | Νο          |             |  |  |
|                          |             |             |  |  |
|                          |             |             |  |  |
| Taxi/PSV Check           |             |             |  |  |
| Found 1 minor issue      |             |             |  |  |
|                          |             |             |  |  |
| FOUND ON TAXI/PSV DATAB/ | ASE         | Not Checked |  |  |
|                          |             |             |  |  |
| Recall Check             |             |             |  |  |
| Found 1 minor issue      |             |             |  |  |
|                          |             |             |  |  |
| RECALL OUTSTANDING       | Not Checked |             |  |  |